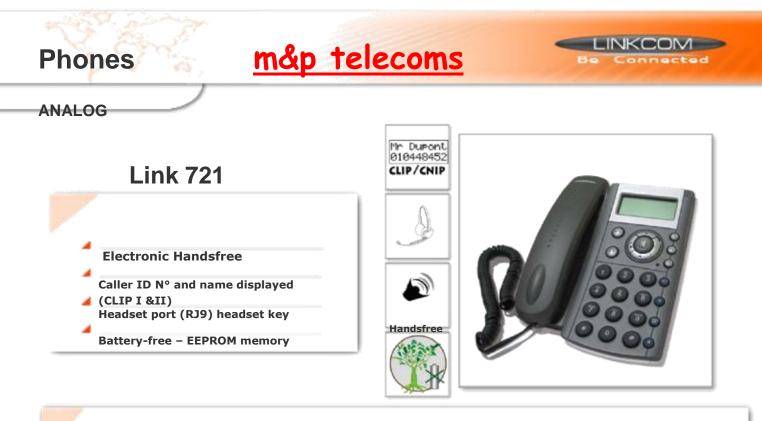

## Link 721, an ergonomic phone using the latest technologies

Link 721 provides advanced features without using battery neither power supply.

Its large LCD display give you access to all useful informations (date, hour, missed calls, ring tone volume...).

The electronic handsfree mode and headset connection facility provide you liberty of movement and comfort in conversation.

Directory, intuitive menu and also high quality elastomer key pad provide a really comfort of use.